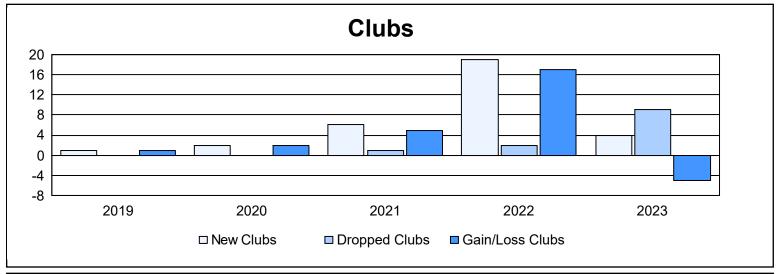

District 324 I As of June 2023 Cumulative

| Year      | New<br>Clubs | Dropped<br>Clubs | Gain/<br>Loss<br>Clubs | New<br>Members | Charter<br>Members | Reinstate<br>Members | Transfer<br>Members | Total<br>Member<br>Added | Total<br>Members<br>Dropped | Gain/<br>Loss<br>Members |
|-----------|--------------|------------------|------------------------|----------------|--------------------|----------------------|---------------------|--------------------------|-----------------------------|--------------------------|
| 2018-2019 | 1            | 0                | 1                      | 193            | 47                 | 27                   | 19                  | 286                      | 364                         | -78                      |
| 2019-2020 | 2            | 0                | 2                      | 238            | 43                 | 11                   | 4                   | 296                      | 349                         | -53                      |
| 2020-2021 | 6            | 1                | 5                      | 290            | 172                | 15                   | 4                   | 481                      | 391                         | 90                       |
| 2021-2022 | 19           | 2                | 17                     | 300            | 443                | 34                   | 10                  | 787                      | 460                         | 327                      |
| 2022-2023 | 4            | 9                | -5                     | 215            | 120                | 31                   | 6                   | 372                      | 523                         | -151                     |
| Average   | 6            | 2                | 4                      | 247            | 165                | 24                   | 9                   | 444                      | 417                         | 27                       |